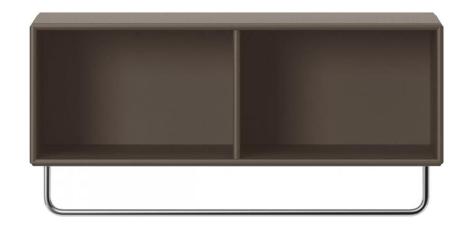

## <u>Coat</u>

COAT is a modern take on the hat shelf consisting of a cabinet with two compartments as well as a clothing rack attached underneath.

The hat shelf is perfect as a storage solution for the small hall or as a versatile wardrobe solution for the bedroom.

The shelf COAT is available with suspension rail in all Montana's 40 colours.

Brand: MONTANA

Item type: Shelves and rack

Item code: COAT/COF

Designer: Peter J. Lassen & Joakim Lassen

Colors: Coffe

Dimension: H: 24 W: 69.6 D:30cm